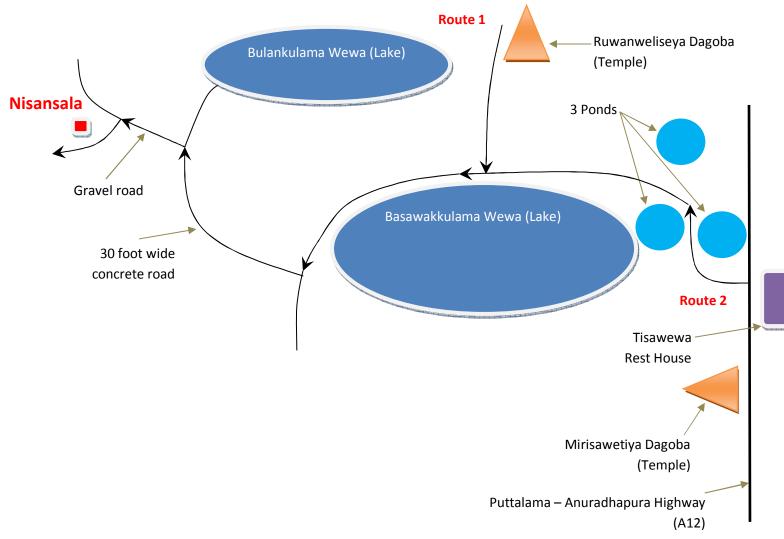

## **DIRECTIONS TO "Nisansala - Anuradhapura"**

## **ROUTE 1**

From Ruwanweliseya Dagoba (Temple) proceed to the Basawakkulama Wewa (Lake). Take the turn on to your right and proceed along the lake bund for about ½ Km till you reach a 30 foot wide concrete road on your right. Turn on to this road and proceed towards the Bulankulama Wewa (Lake). Just before reaching the bund of the lake take the turn to your left on the gravel road. Proceed about 200 meters on this road and take the first turn to the left. "Nisansala" on this road is the 2<sup>nd</sup> house on the right and is a 3 storey building.

## **ROUTE 2**

On the Puttalama – Anuradhapura Road pass the Mirisawetiya Dagoba (Temple) and proceed till you come to the Tisawewa Rest House and the 3 ponds. Turn to the left between the ponds and proceed along the road till you reach the Basawakkulama Wewa (Lake). Proceed along the lake bund. From this point turn to the right on the first 30 foot wide concrete road. This road leads to the Basawakkulama Wewa (Lake). Just before reaching the bund of the lake take the turn to the left on the gravel road. Proceed about 200 meters on this road and take the first turn to the left. "Nisansala" on this road is the 2<sup>nd</sup> house on the right and is a 3 storey building.